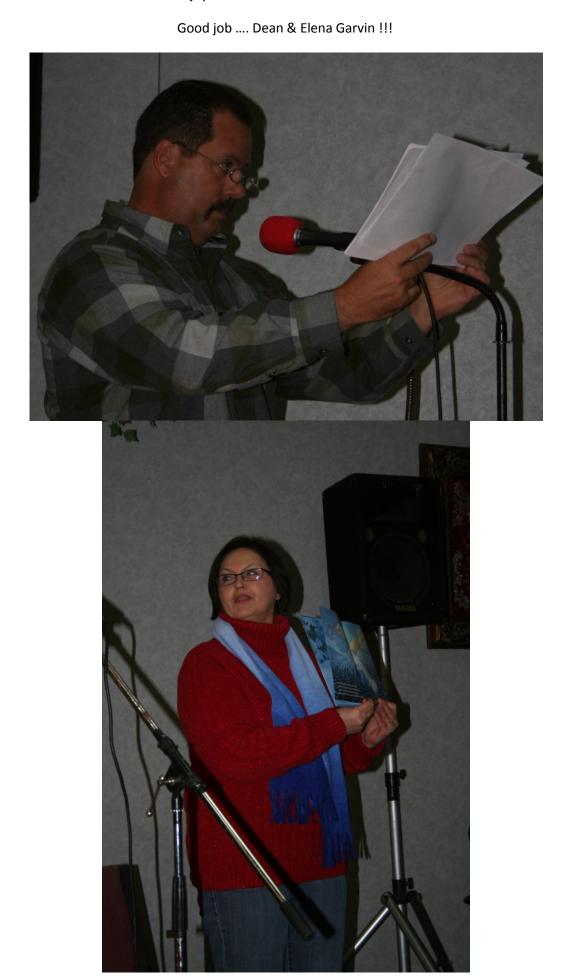

## We all enjoyed the Traditional Annual READING !!!

It wouldn't be a JLBB Christmas without the JLBB rendtion of "Santa Baby" !!

So fun....and sang by ..... Melissa "M&M" "Tink" Boyle !