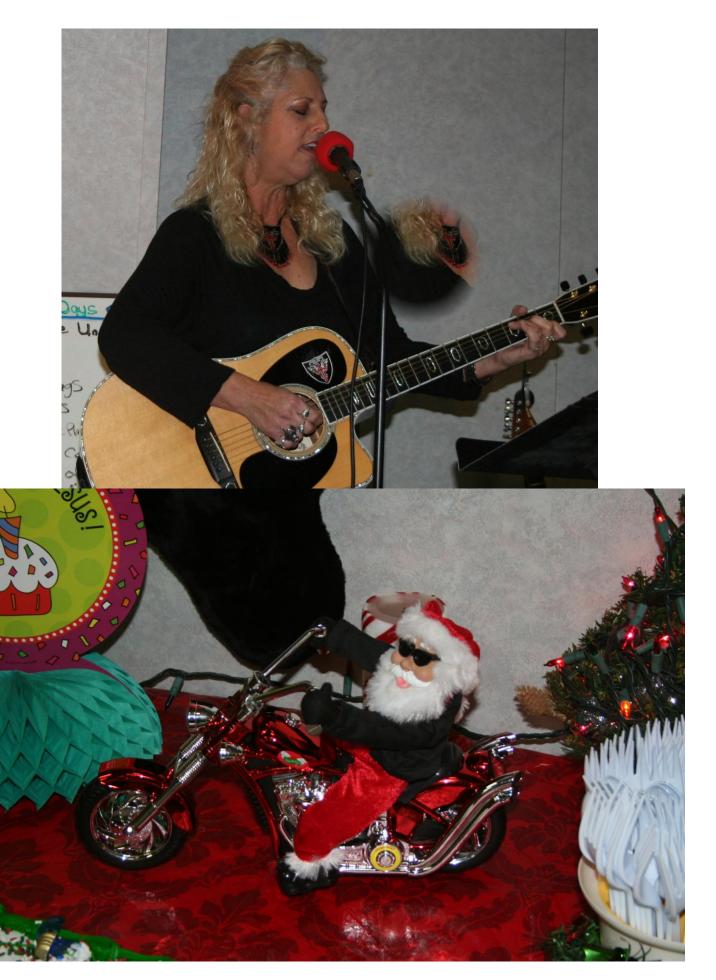

## We all enjoyed the Traditional Annual READING !!!

It wouldn't be a JLBB Christmas without the JLBB rendtion of "Santa Baby" !!

So fun....and sang by ..... Melissa "M&M" "Tink" Boyle !