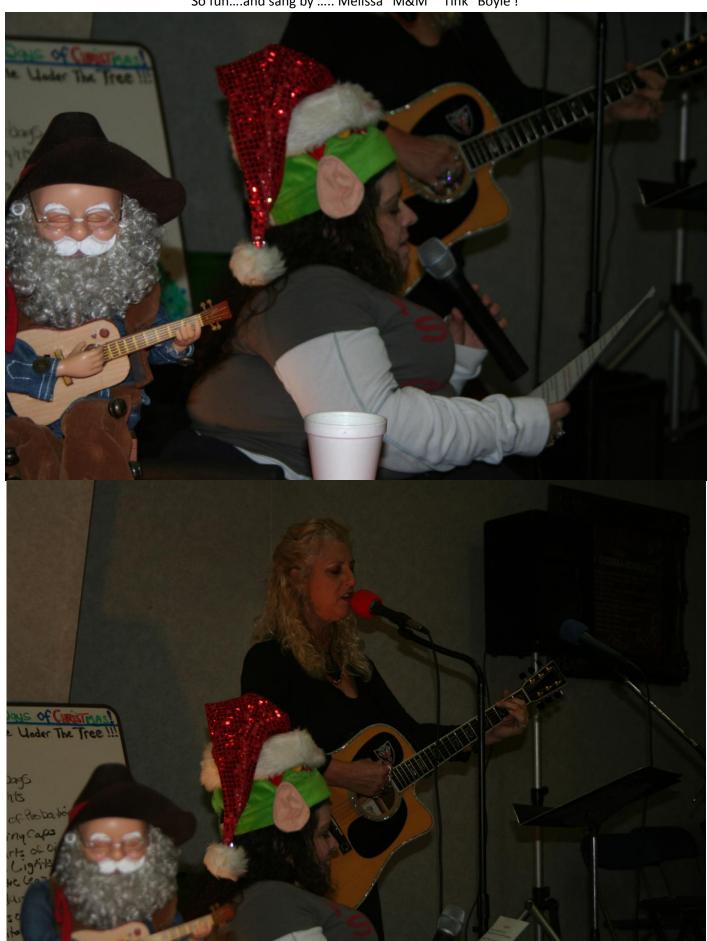

## We all enjoyed the Traditional Annual READING !!!

It wouldn't be a JLBB Christmas without the JLBB rendtion of "Santa Baby" !!

So fun....and sang by ..... Melissa "M&M" "Tink" Boyle !