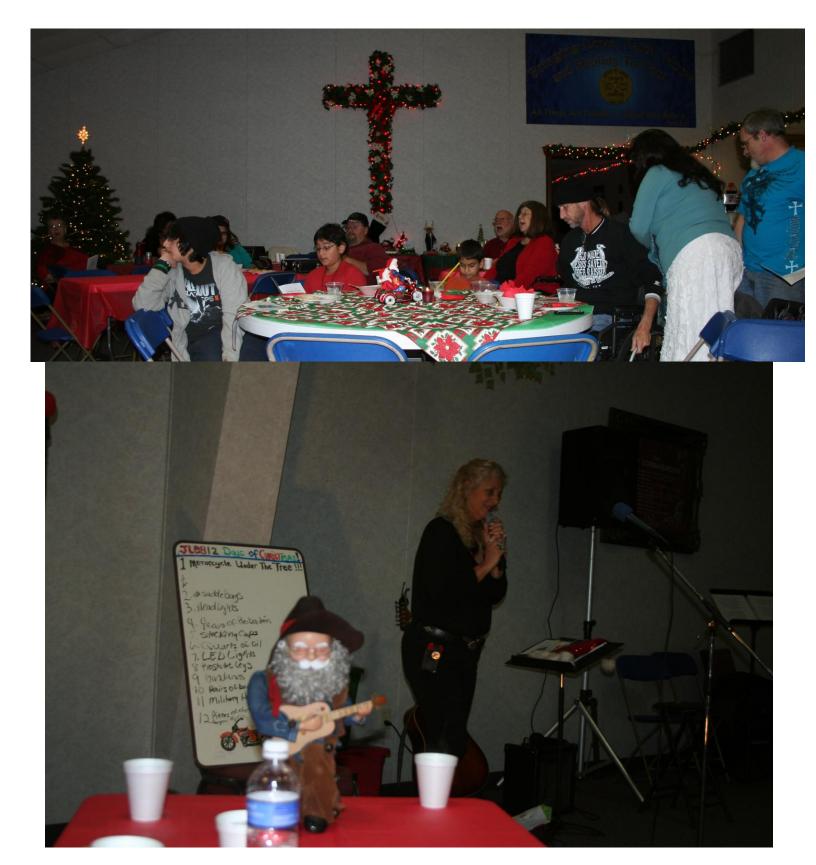

## We all enjoyed the Traditional Annual READING !!!

It wouldn't be a JLBB Christmas without the JLBB rendtion of "Santa Baby" !!

So fun....and sang by ..... Melissa "M&M" "Tink" Boyle !

### JESUS LOVIN' CHRISTMAS Carols

HAPPY BIRTHDAY JESUS