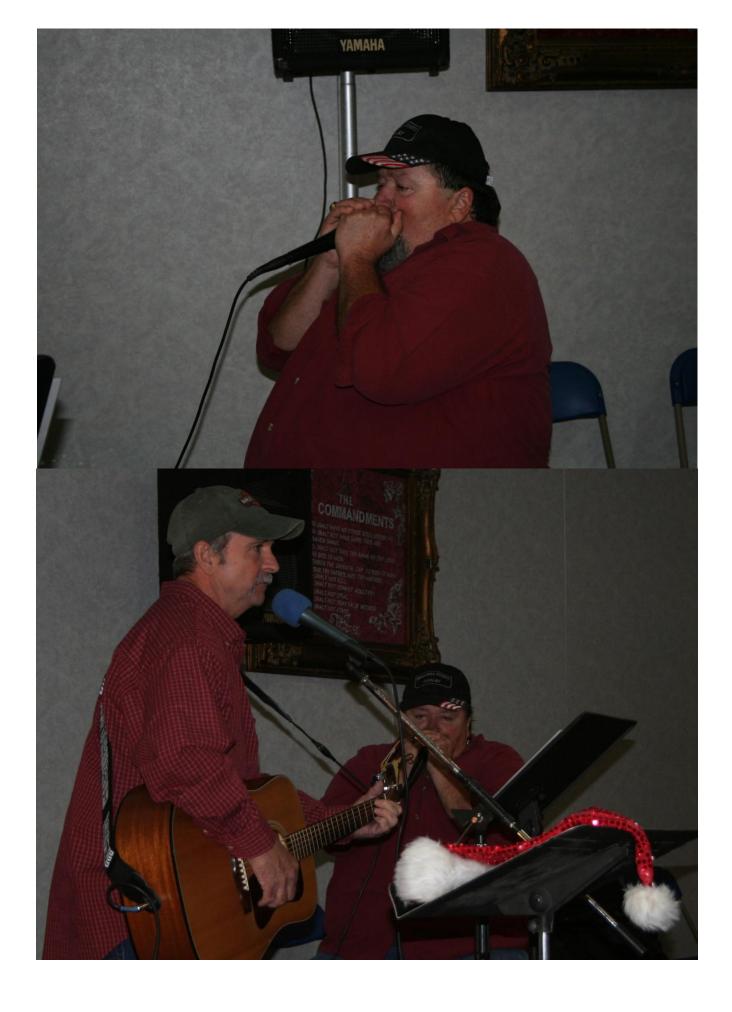

## We all enjoyed the Traditional Annual READING !!!

It wouldn't be a JLBB Christmas without the JLBB rendtion of "Santa Baby" !!

So fun....and sang by ..... Melissa "M&M" "Tink" Boyle !

### JESUS LOVIN' CHRISTMAS Carols

HAPPY BIRTHDAY JESUS